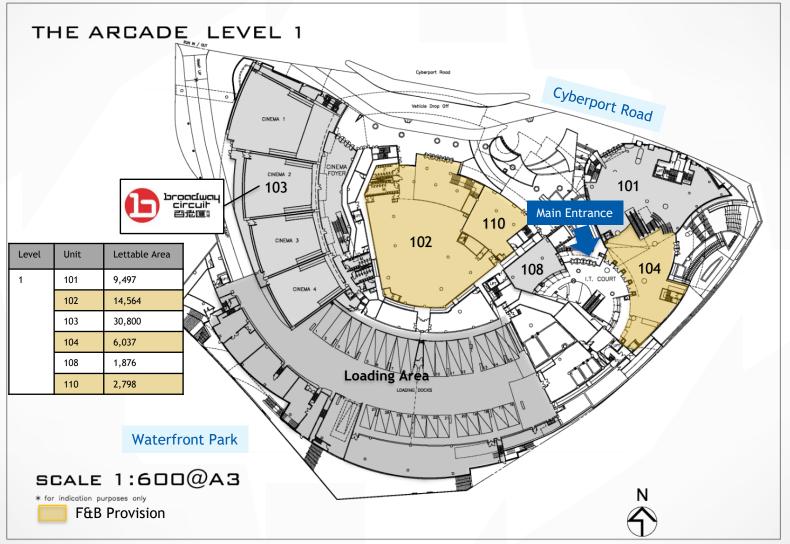

>English 35.3%<br>Putonghua 5.8%               | 15-248.9%25-4436.5%                      |  |
| 52.5%Manager & administrators 29.1%Professionals 16.2%Associate professionals 13.8% |                                                                      |                                                                                                                                                                                                                                                                                 | Other Chinese<br>dialects 1.4%<br>Others 4.4%                    | 45-64 18.3%<br>65+ 10.8%<br>Median: 39.8 |  |

<sup>1</sup> Source: Census 2016 District Profile

<sup>2</sup> Hong Kong overall median household income was \$25,000 per month



#### Floorplan - Level 1





#### Floorplan - Level 2





#### Floorplan - Level 3











#### **Marketing and Promotions**



### **Festive Promotion - Summer 2016**

• Sport-themed event which was divided into E-Sports Zone; Family Fun Zone and Cyber-Fun Arena to allow parents and children to experience energetic exercise using the latest digital entertainment.





### **Festive Promotion - Easter 2018**

• Racing-themed kids carnival - "Kids GT Racing Carnival 2018" was held during Easter in 2018. Attractions were featured at the atrium and outdoor area which included: "Kids GT Racing Challenge"; "F1 Mini Car Racing Track"; "STEM Pit crew stimulating workshop" and "Digital Book and Art playroom"





### **Festive Promotion - Lighting June 2018**

• Luminous themed weekend market and art installation @ bo