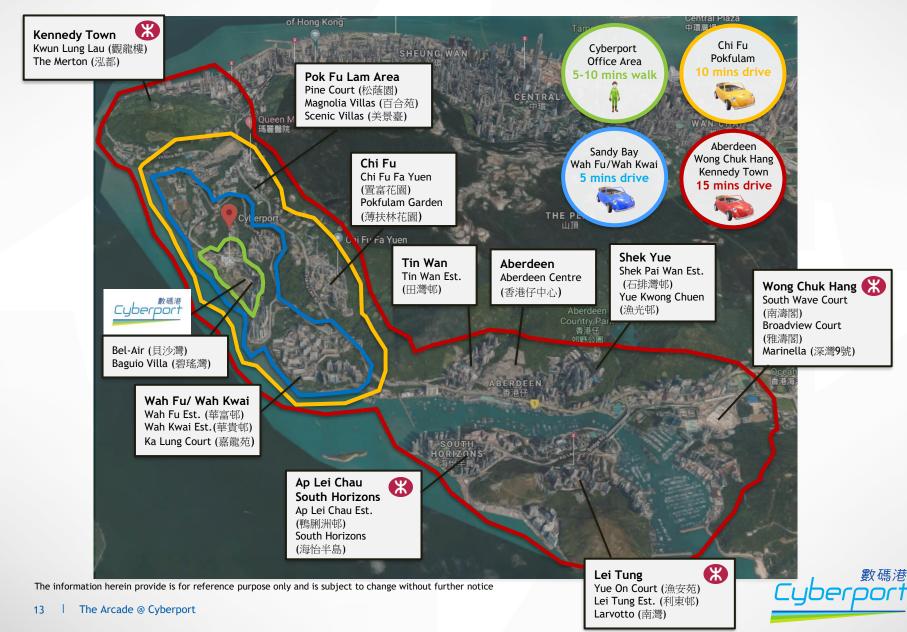

|



Cyberport

#### **Catchment Overview - Major Housing Estate**



### **Catchment Overview - Schools**





### **Catchment Overview - Offices**





#### **Catchment Overview - Cyberport Office**





### **Catchment Analysis - Pokfulam Area**

|                                                                                     | me : HK\$115,300<br>y income HK\$40,000 or<br>y income HK\$100,000 o | Residents at Pokfulam are very high<br>income population, the median household<br>income is over <u>4.5 times</u> higher than the<br>overall household income.<br>Data also reflected that there are<br>considerable number of families with<br>children living near The Arcade |                                                                  |                                          |  |
|-----------------------------------------------------------------------