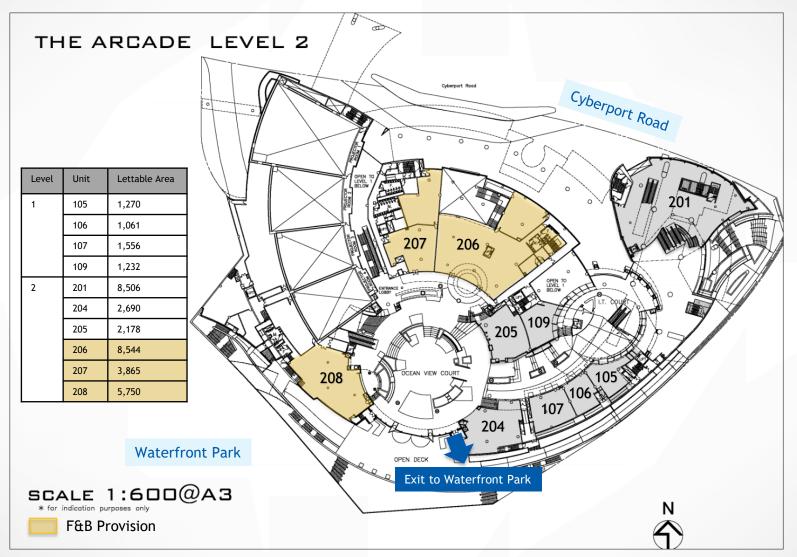

8%               | 15-248.9%25-4436.5%                      |  |
| 52.5%Manager & administrators 29.1%Professionals 16.2%Associate professionals 13.8% |                                                                      |                                                                                                                                                                                                                                                                                 | Other Chinese<br>dialects 1.4%<br>Others 4.4%                    | 45-64 18.3%<br>65+ 10.8%<br>Median: 39.8 |  |

<sup>1</sup> Source: Census 2016 District Profile

<sup>2</sup> Hong Kong overall median household income was \$25,000 per month



#### Floorplan - Level 1





#### Floorplan - Level 2





#### Floorplan - Level 3











#### **Marketing and Promotions**



### **Festive Promotion - Summer 2016**

• Sport-themed event which was divided into E-Sports Zone; Family Fun Zone and Cyber-Fun Arena to allow parents and children to experience energetic exercise using the latest digital entertainment.





### **Festive Promotion - Easter 2018**

• Racing-themed kids carnival - "Kids GT Racing Carnival 2018" was held during Easter in 2018. Attractions were featured at the atrium and outdoor area which included: "Kids GT Racing Challenge"; "F1 Mini Car Racing Track"; "STEM Pit crew stimulating workshop" and "Digital Book and Art playroom"





### **Festive Promotion - Lighting June 2018**

• Luminous themed weekend market and art installation @ both indoor and outdoor area