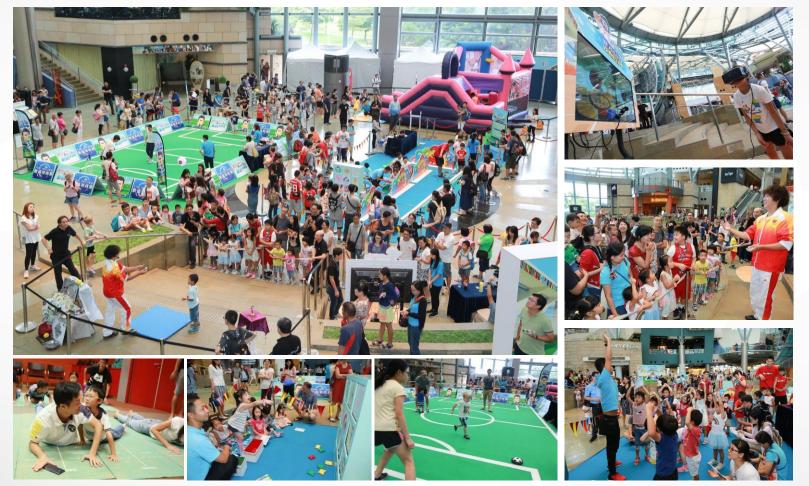

### **Festive Promotion - Summer 2016**

• Sport-themed event which was divided into E-Sports Zone; Family Fun Zone and Cyber-Fun Arena to allow parents and children to experience energetic exercise using the latest digital entertainment.