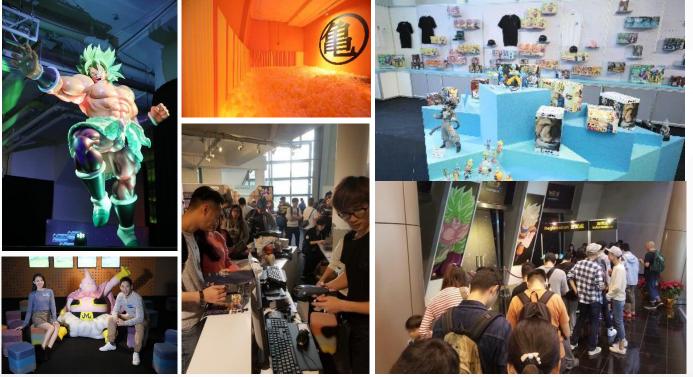

#### Festive Promotion - Dragon Ball Super: Immersive Lab

- Held throughout the Christmas and New Year period from 20 December 2018 to 31 January 2019
- The three-storey Lab covers an area of more than 25,000 feet, and through interactive technologies of projection mapping and somatic senses, the three zones will be bringing back the classical scenes of comic Dragon Ball story to the real world.