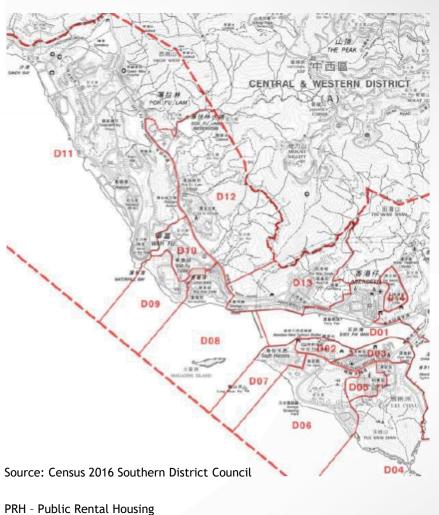

### **Catchment Overview**

### **Demographic Characteristics - Southern District**

| Constituency Name                   | Population | Median<br>Household<br>Income (HK\$) | Type of Housing                          |                                                                                                                                                                                                                                                                                                                                                                                                                                                                                                                                                                                                                                                                                                                                                                                                                                                                                                                                                                                                                                                                                                                                                                                                                                                                                                                                                                                                                                                                                                                                                                                                                                                                                                                                                                                                                                                                                                                                                                                                                                                                                                                                |
|-------------------------------------|------------|--------------------------------------|------------------------------------------|--------------------------------------------------------------------------------------------------------------------------------------------------------------------------------------------------------------------------------------------------------------------------------------------------------------------------------------------------------------------------------------------------------------------------------------------------------------------------------------------------------------------------------------------------------------------------------------------------------------------------------------------------------------------------------------------------------------------------------------------------------------------------------------------------------------------------------------------------------------------------------------------------------------------------------------------------------------------------------------------------------------------------------------------------------------------------------------------------------------------------------------------------------------------------------------------------------------------------------------------------------------------------------------------------------------------------------------------------------------------------------------------------------------------------------------------------------------------------------------------------------------------------------------------------------------------------------------------------------------------------------------------------------------------------------------------------------------------------------------------------------------------------------------------------------------------------------------------------------------------------------------------------------------------------------------------------------------------------------------------------------------------------------------------------------------------------------------------------------------------------------|
| (D11) Pokfulam                      | 20,216     | \$115,300                            | Private Housing                          |                                                                                                                                                                                                                                                                                                                                                                                                                                                                                                                                                                                                                                                                                                                                                                                                                                                                                                                                                                                                                                                                                                                                                                                                                                                                                                                                                                                                                                                                                                                                                                                                                                                                                                                                                                                                                                                                                                                                                                                                                                                                                                                                |
| (D08) Wah Kwai                      | 13,632     | \$21,800                             | 18% PRH / 77% SHO<br>5% Private Housing  | The second                                                                                                                                                                                                                                              |
| (D09) Wah Fu South                  | 13,625     | \$18,670                             | PRH                                      | Antiputer and a second and a se |
| (D10) Wah Fu North                  | 14,184     | \$21,670                             | 93% PRH / 17% SHO                        | DII                                                                                                                                                                                                                                                                                                                                                                                                                                                                                                                                                                                                                                                                                                                                                                                                                                                                                                                                                                                                                                                                                                                                                                                                                                                                                                                                                                                                                                                                                                                                                                                                                                                                                                                                                                                                                                                                                                                                                                                                                                                                                                                            |
| (D12) Chi Fu                        | 15,784     | \$39,160                             | Private Housing                          | Deven anna                                                                                                                                                                                                                                                                                                                                                                                                                                                                                                                                                                                                                                                                                                                                                                                                                                                                                                                                                                                                                                                                                                                                                                                                                                                                                                                                                                                                                                                                                                                                                                                                                                                                                                                                                                                                                                                                                                                                                                                                                                                                                                                     |
| (D01) Aberdeen                      | 19,813     | \$30,540                             | Private Housing                          | D12                                                                                                                                                                                                                                                                                                                                                                                                                                                                                                                                                                                                                                                                                                                                                                                                                                                                                                                                                                                                                                                                                                                                                                                                                                                                                                                                                                                                                                                                                                                                                                                                                                                                                                                                                                                                                                                                                                                                                                                                                                                                                                                            |
| (D02) Ap Lei Chau<br>Estate         | 14,620     | \$17,880                             | PRH                                      |                                                                                                                                                                                                                                                                                                                                                                                                                                                                                                                                                                                                                                                                                                                                                                                                                                                                                                                                                                                                                                                                                                                                                                                                                                                                                                                                                                                                                                                                                                                                                                                                                                                                                                                                                                                                                                                                                                                                                                                                                                                                                                                                |
| (D03) Ap Lei Chau<br>North          | 13,097     | \$35,000                             | 15% SHO<br>85% Private Housing           | Pro Pro                                                                                                                                                                                                                                                                                                                                                                                                                                                                                                                                                                                                                                                                                                                                                                                                                                                                                                                                                                                                                                                                                                                                                                                                                                                                                                                                                                                                                                                                                                                                                                                                                                                                                                                                                                                                                                                                                                                                                                                                                                                                                                                        |
| (D04) Lei Tung I                    | 15,825     | \$30,750                             | 8% PRH / 61% SHO<br>26% Private Housing  | Dog atte                                                                                                                                                                                                                                                                                                                                                                                                                                                                                                                                                                                                                                                                                                                                                                                                                                                                                                                                                                                                                                                                                                                                                                                                                                                                                                                                                                                                                                                                                                                                                                                                                                                                                                                                                                                                                                                                                                                                                                                                                                                                                                                       |
| (D05) Lei Tung II                   | 11,753     | \$17,000                             | 37% PRH / 63% SHO                        |                                                                                                                                                                                                                                                                                                                                                                                                                                                                                                                                                                                                                                                                                                                                                                                                                                                                                                                                                                                                                                                                                                                                                                                                                                                                                                                                                                                                                                                                                                                                                                                                                                                                                                                                                                                                                                                                                                                                                                                                                                                                                                                                |
| (D06) South Horizons<br>East        | 15,555     | \$65,500                             | Private Housing                          | DOB                                                                                                                                                                                                                                                                                                                                                                                                                                                                                                                                                                                                                                                                                                                                                                                                                                                                                                                                                                                                                                                                                                                                                                                                                                                                                                                                                                                                                                                                                                                                                                                                                                                                                                                                                                                                                                                                                                                                                                                                                                                                                                                            |
| (D07) South Horizons<br>West        | 15,902     | \$66,100                             | Private Housing                          | Microsofte DLAND                                                                                                                                                                                                                                                                                                                                                                                                                                                                                                                                                                                                                                                                                                                                                                                                                                                                                                                                                                                                                                                                                                                                                                                                                                                                                                                                                                                                                                                                                                                                                                                                                                                                                                                                                                                                                                                                                                                                                                                                                                                                                                               |
| (D13) Tin Wan                       | 17,460     | \$25,240                             | 53% PRH / 12% SHO<br>32% Private Housing | ~~                                                                                                                                                                                                                                                                                                                                                                                                                                                                                                                                                                                                                                                                                                                                                                                                                                                                                                                                                                                                                                                                                                                                                                                                                                                                                                                                                                                                                                                                                                                                                                                                                                                                                                                                                                                                                                                                                                                                                                                                                                                                                                                             |
| (D14) Shek Yue                      | 16,074     | \$17,290                             | PRH                                      |                                                                                                                                                                                                                                                                                                                                                                                                                                                                                                                                                                                                                                                                                                                                                                                                                                                                                                                                                                                                                                                                                                                                                                                                                                                                                                                                                                                                                                                                                                                                                                                                                                                                                                                                                                                                                                                                                                                                                                                                                                                                                                                                |
| (D15) Wong Chuk<br>Hang             | 18,889     | \$33,000                             | 59% SHO<br>41% Private Housing           | Source: Census 2016 Southern District Counc                                                                                                                                                                                                                                                                                                                                                                                                                                                                                                                                                                                                                                                                                                                                                                                                                                                                                                                                                                                                                                                                                                                                                                                                                                                                                                                                                                                                                                                                                                                                                                                                                                                                                                                                                                                                                                                                                                                                                                                                                                                                                    |
| (A06) Kennedy Town &<br>Mount Davis | 17,204     | \$33,750                             | 10% PRH<br>90% Private Housing           | PRH - Public Rental Housing<br>SHO - Subsidized Home Ownership Housing                                                                                                                                                                                                                                                                                                                                                                                                                                                                                                                                                                                                                                                                                                                                                                                                                                                                                                                                                                                                                                                                                                                                                                                                                                                                                                                                                                                                                                                                                                                                                                                                                                                                                                                                                                                                                                                                                                                                                                                                                                                         |
| Total Population:                   | ~254,000   |                                      |                                          | -                                                                                                                                                                                                                                                                                                                                                                                                                                                                                                                                                                                                                                                                                                                                                                                                                                                                                                                                                                                                                                                                                                                                                                                                                                                                                                                                                                                                                                                                                                                                                                                                                                                                                                                                                                                                                                                                                                                                                                                                                                                                                                                              |
|                                     |            |                                      |                                          |                                                                                                                                                                                                                                                                                                                                                                                                                                                                                                                                                                                                                                                                                                                                                                                                                                                                                                                                                                                                                                                                                                                                                                                                                                                                                                                                                                                                                                                                                                                                                                                                                                                                                                                                                                                                                                                                                                                                                                                                                                                                                                                                |