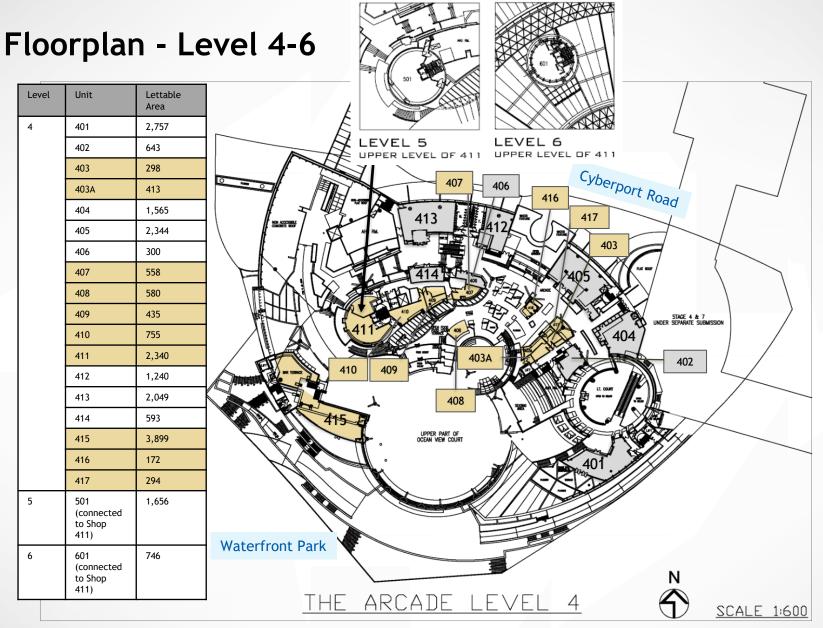

Level 2 - 1,061 - 8,506 sf. Level 3 - 521 - 5,020 sf. Level 4 - 172 - 2,757 sf.

(upper level of Shop 411- Shop 501- 1,656 sf. / Shop 601 - 746 sf.)

- No. of Tenants: 54
- Management fee (subject to review): \$14/sf. for F&B shops