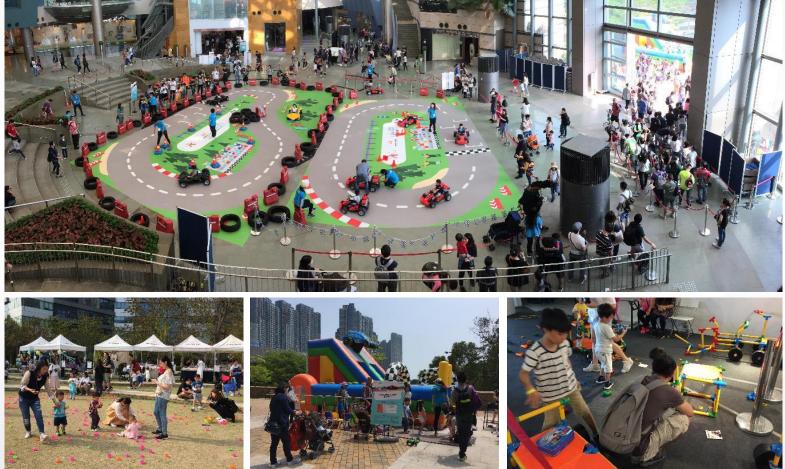

### **Festive Promotion - Easter 2018**

• Racing-themed kids carnival - "Kids GT Racing Carnival 2018" was held during Easter in 2018. Attractions were featured at the atrium and outdoor area which included: "Kids GT Racing Challenge"; "F1 Mini Car Racing Track"; "STEM Pit crew stimulating workshop" and "Digital Book and Art playroom"