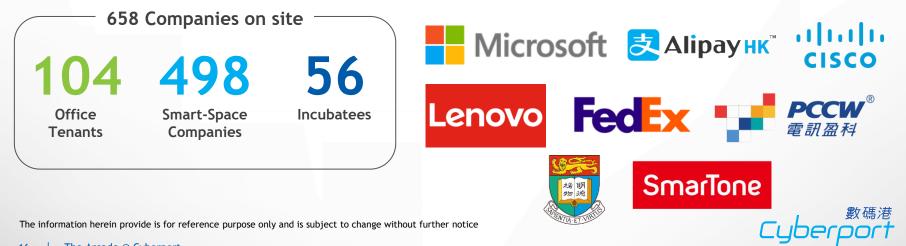

|



Cyberport

#### **Catchment Overview - Major Housing Estate**



### **Catchment Overview - Schools**





### **Catchment Overview - Offices**





#### **Catchment Overview - Cyberport Office**





### **Catchment Analysis - Pokfulam Area**

|                                                                                     | me : HK\$115,300<br>y income HK\$40,000 or<br>y income HK\$100,000 o | Residents at Pokfulam are very high<br>income population, the median household<br>income is over <u>4.5 times</u> higher than the<br>overall household income.<br>Data also reflected that there are<br>considerable number of families with<br>children living near The Arcade |                                                                  |                                          |  |
|-------------------------------------------------------------------------------------|----------------------------------------------------------------------|--------------------------------------------------