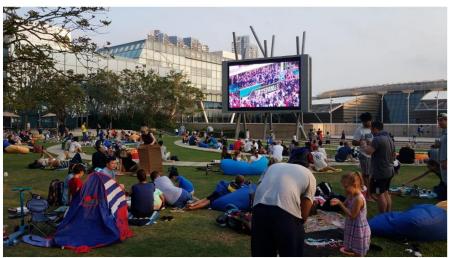

#### 數碼港提供免費戶外電影

明日開始是復活節長假期,不少港人外遊,留港的讀者有好去處。數碼港最近購入多間外國著名動 畫商過千部的電影播放版權,包括 Marvel Entertainment、Pixar、Sony、21st Century 和廸士尼, 播放旗下公司非首輪的動畫電影。

播放地點在數碼港商場外的戶外草坪,估計可容納大約300人。數碼港早前就辦過試映會,直播香港 七人欖球賽賽事。

數碼港商場外草坪上已豎立大型LED電視屏幕 · 復活節長假期期間 · 即明日(周五)、後日(周 六)及下周一下午會播放「冰鎮小企鵝」系列動畫 (Pororo: The Little Penguin) · 傍晚5時就播放 Marvel Studio 電影。 【復活節好去處】數碼港免費播電影 Marvel作品都有得睇

復活節長假今日展開,而數碼港亦從19日起,舉辦為期三日的免費電影放映活動,除動畫作品外,亦將播放Marvel Studio的電影,替一眾「Marvel迷」為下周上映的《復仇者聯盟4:終局之戰》做好準備!

事實上,數碼港並非首次舉辦大型節目播放活動,過往亦曾直播香港七人欖球賽賽 事,而作播放場地之用、數碼港商場外的草地平台,戶外草坪可容納約300人,豎立 於該處的大型LED電視屏幕,會於假日播放旗下公司非首輪的動畫及電影。

作播放場地之用、數碼港商場外的草地平台,戶外草坪可容納約300人。(數碼港提供)