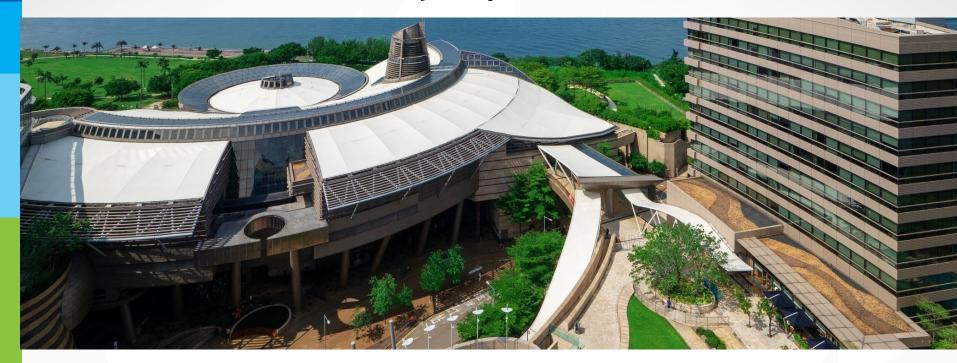

### The Arcade @ Cyberport

### Overview

- Located in Southern part of Hong Kong Island
- Mall positioning: To create the Arcade @ Cyberport as the unique "Get-inspired Hub" for youngsters and families, offering smart & lifestyle living concepts, e-sports supplies, digital edutainment and a cluster of popular restaurants
- Total Retail Area: 290,000 sf.
- Connected to four 1,000,000 sf. Grade-A office towers and a renowned 5-Star Hotel (Le Méridien Cyberport). ~5,700 working population within Cyberport area
- Prestige residential development including Residence Bel-Air and Baguio Villa which more than ~5,000 residential units are within walking distance
- High spending power of shoppers with Median Monthly Household Income of \$115,300
- Alongside the Arcade is the 600,000 sf. Waterfront Park with panoramic ocean view offering families, couples and pets lovers a hot spot for leisure and entertainment
- Around 3,300 sf. atrium with approx. 52ft ceiling height plus 53,000 sf. outdoor area at Seaview Terrace and The Podium for hosting various promotion events.