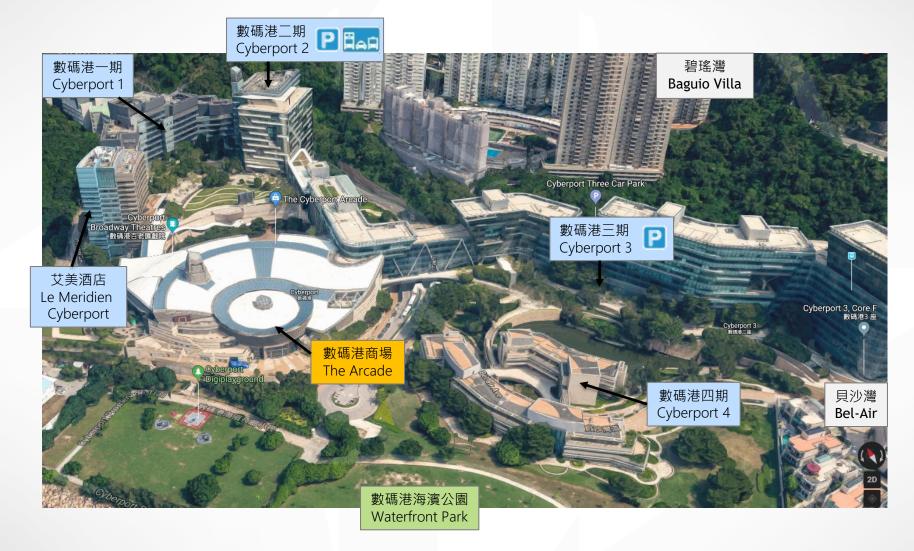

#### Location Map - Cyberport Area

### Overview

- Located in Southern part of Hong Kong Island
- Mall positioning: To create the Arcade @ Cyberport as the unique "Get-inspired Hub" for youngsters and families, offering smart & lifestyle living concepts, e-sports supplies, digital edutainment and a cluster of popular restaurants
- Total Retail Area: 290,000 sf.
- Connected to four 1,000,000 sf. Grade-A office towers and a renowned 5-Star Hotel (Le Méridien Cyberport). ~5,700 working population within Cyberport area
- Prestige residential development including Residence Bel-Air and Baguio Villa which more than ~5,000 residential units are within walking distance
- High spending power of shoppers with Median Monthly Household Income of \$115,300
- Alongside the Arcade is the 600,000 sf. Waterfront Park with panoramic ocean view offering families, couples and pets lovers a hot spot for leisure and entertainment
- Around 3,300 sf. atrium with approx. 52ft ceiling height plus 53,000 sf. outdoor area at Seaview Terrace and The Podium for hosting various promotion events.