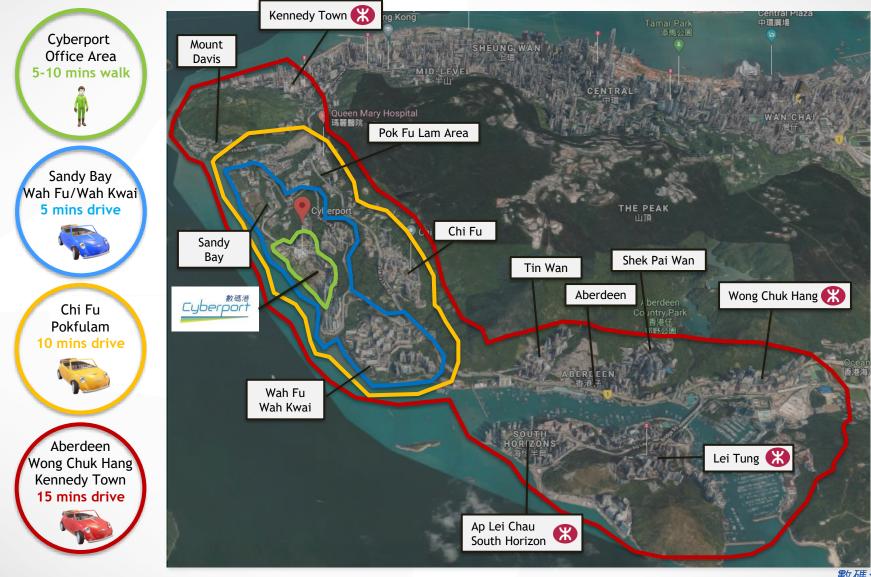

|  |  |  |  |
| 1                             | Cyberport -> Kennedy Town MTR -> Sai<br>Wan -> Sheung Wan MTR         |  |  |  |  |
| 2                             | Cyberport -> Olympic MTR -> Kowloon<br>Tong MTR                       |  |  |  |  |
| 3                             | Cyberport -> Lam Tin -> Hang Hau MTR                                  |  |  |  |  |
| 4                             | Cyberport -> Tai Wai MTR                                              |  |  |  |  |
| 5                             | Cyberport -> Mei Foo                                                  |  |  |  |  |
| -                             |                                                                       |  |  |  |  |





### **Catchment Overview**





### **Demographic Characteristics - Southern District**

| Constituency Name                   | Population | Median<br>Household<br>Income (HK\$) | Type of Housing                          |