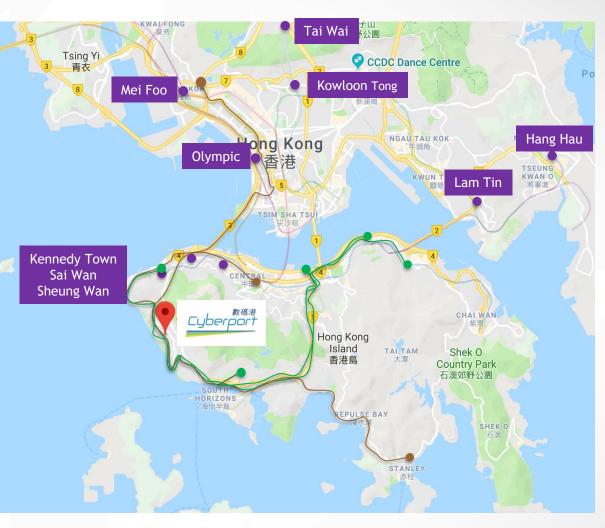

### **Transportation Network**

#### Bus Route

| 73                            | Cyberport -> Aberdeen/ Repulse Bay/<br>Stanley                        |  |  |  |  |
|-------------------------------|-----------------------------------------------------------------------|--|--|--|--|
| 42C                           | Cyberport -> Aberdeen/<br>Causeway Bay/ North Po                      |  |  |  |  |
| 30X                           | Cyberport -> HKU / Central                                            |  |  |  |  |
| 970                           | Cyberport -> Jordan / Mongkok /<br>So Uk                              |  |  |  |  |
| 107P                          | Cyberport -> Hung Hom / Aberdeen                                      |  |  |  |  |
| Minibus Route                 |                                                                       |  |  |  |  |
| 69X                           | Cyberport -> Aberdeen /<br>Causeway Bay                               |  |  |  |  |
| 69A                           | Cyberport -> Aberdeen                                                 |  |  |  |  |
| 69                            | Cyberport -> Aberdeen/ North Point/<br>Quarry Bay/ Taikoo             |  |  |  |  |
| 58                            | Cyberport -> Kennedy Town/<br>Sandy Bay/ Aberdeen                     |  |  |  |  |
| 10/<br>10P                    | Cyberport -> HKU/ Mid-levels/<br>Admiralty/ Wan Chai/<br>Causeway Bay |  |  |  |  |
| Shuttle Bus (operate Mon-Fri) |                                                                       |  |  |  |  |
| 1                             | Cyberport -> Kennedy Town MTR -> Sai<br>Wan -> Sheung Wan MTR         |  |  |  |  |
| 2                             | Cyberport -> Olympic MTR -> Kowloon<br>Tong MTR                       |  |  |  |  |
| 3                             | Cyberport -> Lam Tin -> Hang Hau MTR                                  |  |  |  |  |
| 4                             | Cyberport -> Tai Wai MTR                                              |  |  |  |  |
| 5                             | Cyberport -> Mei Foo                                                  |  |  |  |  |
| -                             |                                                                       |  |  |  |  |