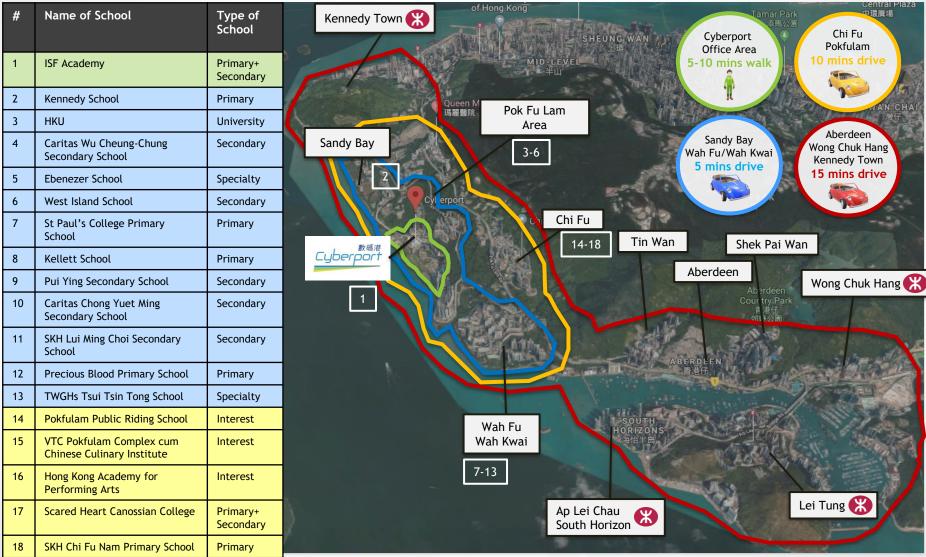

|



Cyberport

#### **Catchment Overview - Major Housing Estate**



### **Catchment Overview - Schools**





### **Catchment Overview - Offices**





#### **Catchment Overview - Cyberport Office**





### **Catchment Analysis - Pokfulam Area**

|                                                                                     | me : HK\$115,300<br>y income HK\$40,000 or<br>y income HK\$100,000 o | Residents at Pokfulam are very high<br>income population, the median household<br>income is over <u>4.5 times</u> higher than the<br>overall household income.<br>Data also reflected that there are<br>considerable number of families with<br>children living near The Arcade |                                                                  |                                          |  |
|-------------------------------------------------------------------------------------|-------------------------