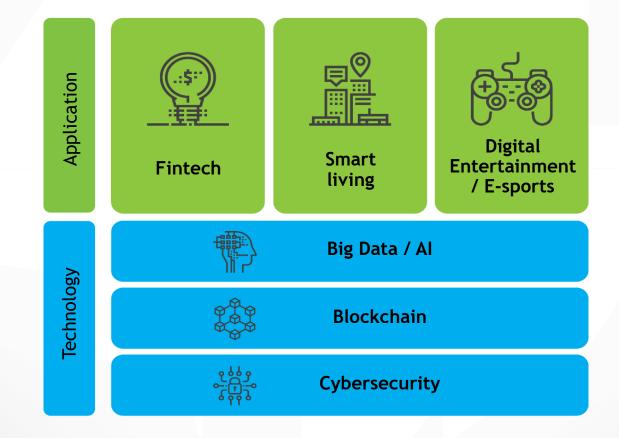

他表示,數碼港餘加强專注發展金 融科技、智慧生活、數碼娛樂及電鏡 方面的初創企業,亦會支持大數據及 人工智能、區塊鏈,以及網絡安全技 術作瞻行業發展。數碼港將從三大方 向入手發展,包括语音及發展人才 推動新經濟與傳統產業融合,以及促 進行業發展。培育及發展人才方面。 驗碼港已推出6個咨助計劃,支持從 創新意念階段到A輪融資階段的初 創企業, 咨助或投資額由 10 萬至; 信港元不等 另外,據悉數碼港管理層仍未全部