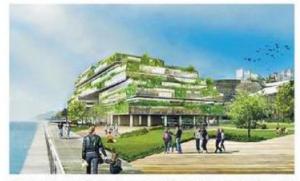

### 數碼港倡海旁建大樓 納100科企750初創

政府在預算案預留 55 億元用作擴建數 碼港(第5期)。數碼港管理有限公司 建議,使用現時海旁範圍約 1.6 公頃用 地,興建 11 層高新辦公大樓,料容納約 100 間科技公司及約 750 間初創企業,並 新增食肆、商舖、便利店、銀行等設施。 新大樓將採取「階梯式」建築設計,高 度會由南至北、西至東漸進。

數碼港建議興建 11 層高新辦公大樓,新 大樓將採「階梯式」設計,高度會由南至 北、西至東漸進。(數碼港提供模擬圖)