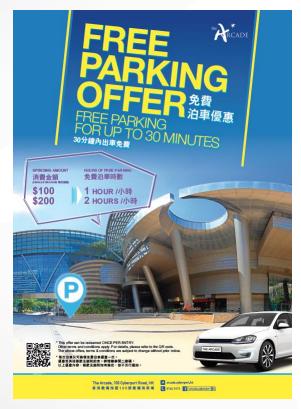

### **Parking Privileges**

#### **Regular Parking offer**

#### Seasonal Parking offer

樓高11層 共用工作間翻倍

基於數碼港出租率接近飽和,財政 司司長陳茂波在預算案提出預留55億 元用於數碼港擴建第五期,料提供6.6 萬平方米樓面面積。政府消息人士表 示,第五期初步規劃樓高11層,約4萬 平方米為辦公室、2萬平方米為共用工 作間,算分別吸引100間科技企業、/00 間初創公司進駐。建成後,數碼港的共 用工作間將較現時增加一倍。項目將設 有數據服務平台、容納800人的大型會 議室,可舉行國際或地區性會議。