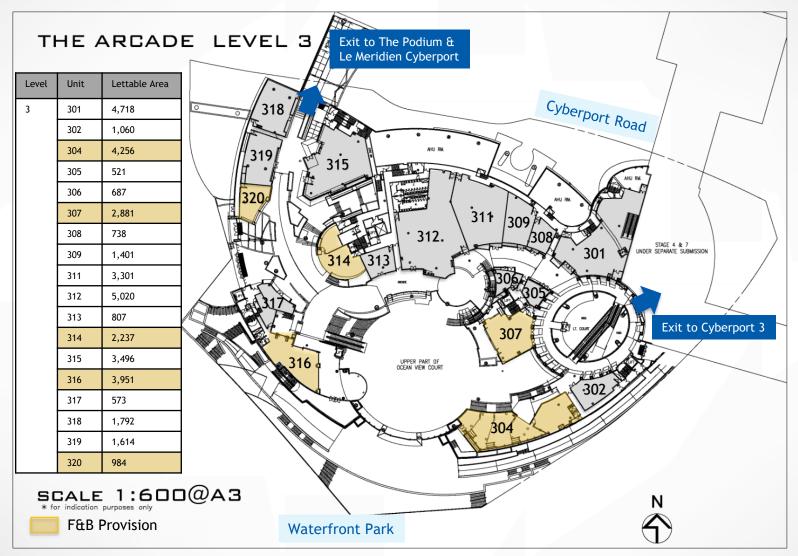

-4436.5%                      |  |
| 52.5%Manager & administrators 29.1%Professionals 16.2%Associate professionals 13.8% |                                                                      |                                                                                                                                                                                                                                                                                 | Other Chinese<br>dialects 1.4%<br>Others 4.4%                    | 45-64 18.3%<br>65+ 10.8%<br>Median: 39.8 |  |

<sup>1</sup> Source: Census 2016 District Profile

<sup>2</sup> Hong Kong overall median household income was \$25,000 per month



#### Floorplan - Level 1





#### Floorplan - Level 2





#### Floorplan - Level 3











#### **Marketing and Promotions**



### **Festive Promotion - Summer 2016**

• Sport-themed event which was divided into E-Sports Zone; Family Fun Zone and Cyber-Fun Arena to allow parents and children to experience energetic exercise using the latest digital entertainment.





### **Festive Promotion - Easter 2018**

• Racing-themed kids carnival - "Kids GT Racing Carnival 2018" was held during Easter in 2018. Attractions were featured at the atrium and outdoor area which included: "Kids GT Racing Challenge"; "F1 Mini Car Racing Track"; "STEM Pit crew stimulating workshop" and "Digital Book and Art playroom"





### **Festive Promotion - Lighting June 2018**

• Luminous themed weekend market and art installation @ both indoor and outdoor area





#### **Festive Promotion - H