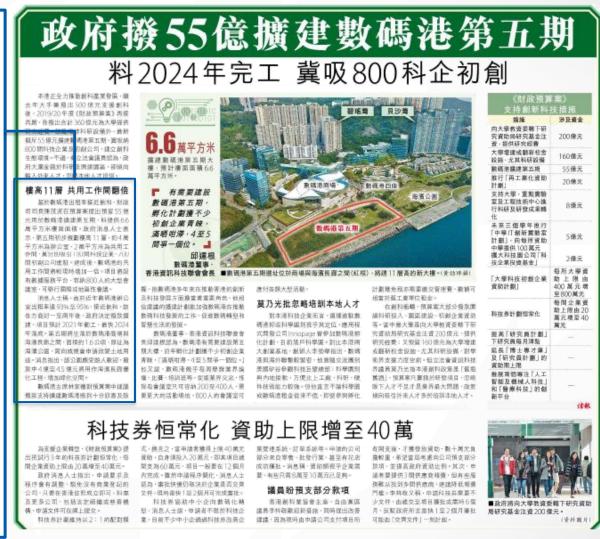

#### Seasonal Parking offer

樓高11層 共用工作間翻倍

基於數碼港出租率接近飽和,財政 司司長陳茂波在預算案提出預留55億 元用於數碼港擴建第五期,料提供6.6 萬平方米樓面面積。政府消息人士表 示,第五期初步規劃樓高11層,約4萬 平方米為辦公室、2萬平方米為共用工 作間,算分別吸引100間科技企業、/00 間初創公司進駐。建成後,數碼港的共 用工作間將較現時增加一倍。項目將設 有數據服務平台、容納800人的大型會 議室,可舉行國際或地區性會議。

消息人士稱,由於近年數碼港辦公 室出租率達93%至95%,接近飽和,故 各方商討一至兩年後,政府決定撥款擴 建,項目預計2021年動工,最快2024 年落成。第五期將坐落於數碼港商場與 海濱長廊之間,面積約1.6公頃,原址為 海濱公園,需向城規會申請改變土地用 途。消息指出,該公園頗受遊人歡迎,撥 款中4億至4.5億元將用作海濱長廊優 化工程,增加綠化空間。

### 數碼港倡海旁建大樓 納100科企750初創

政府在預算案預留 55 億元用作擴建數 碼港(第5期)。數碼港管理有限公司 建議,使用現時海旁範圍約 1.6 公頃用 地,興建 11 層高新辦公大樓,料容納約 100 間科技公司及約 750 間初創企業,並 新增食肆、商舖、便利店、銀行等設施。 新大樓將採取「階梯式」建築設計,高 度會由南至北、西至東漸進。

數碼港建議興建 11 層高新辦公大樓,新 大樓將採「階梯式」設計,高度會由南至 北、西至東漸進。(數碼港提供模擬圖)

#### 「階梯式」建築 料最快2024竣工

數碼港稱,由於擴建工程涉及更改土 地用途,預料 2020 年完成城規程序,政 府於 2021 年向立法會申請撥款,同年第 4 季動工,最快 2024 年完成。

南區區議會本月27日將討論數碼港擴 建。數碼港文件指出,現時數碼港園區 共提供約11.9萬平方米辦公用地,過去 3年出租率達約90%,去年第4季更高達 97%。數碼港去年的調查顯示,近半數現 有租户稱未來數年需擴大工作空間;而 近年申請參與「數碼港培育計劃」的初 創企業超過600間,遠超數碼港可提供 名額,因空間有限未能提供更多名額, 或令部分具潛質初創企業流失。

數碼港建議使用現時海旁範圍約 1.6 公 頃土地,興建 11 層高新辦公大樓及其他 設施,當中新增超過 35%、即 4.35 萬平 方米樓面,用作辦公室及 Smart-Space 共 用工作間,料容納約 100 間科技公司, 及約 750 間初創企業及受培育企業。新 辦公大樓亦設可容納最多 1000 人的多功 能會議廳,可按需要分間成較小型、容 納約 300 至 400 人的會議場地。

#### 海濱長廊設5G網絡

數碼港並建議改善佔地 4.8 公頃、數碼 港對出的海濱公園,包括興建約 800 米 長的海濱長廊,由公園南端連接至數碼 港第5期,並增設長椅、智慧燈柱、5G 連接網絡、可供寵物用的設施等。

數碼港稱已就擴建工程做環評,結果 顯示對附近住宅景觀影響輕微,但建議 改善數碼港附近4個路口,以紓緩交通 負荷,並提議增加現有巴士及小巴班次。 新大樓亦會考慮採用「組裝合成」建築 法,以減低噪音。