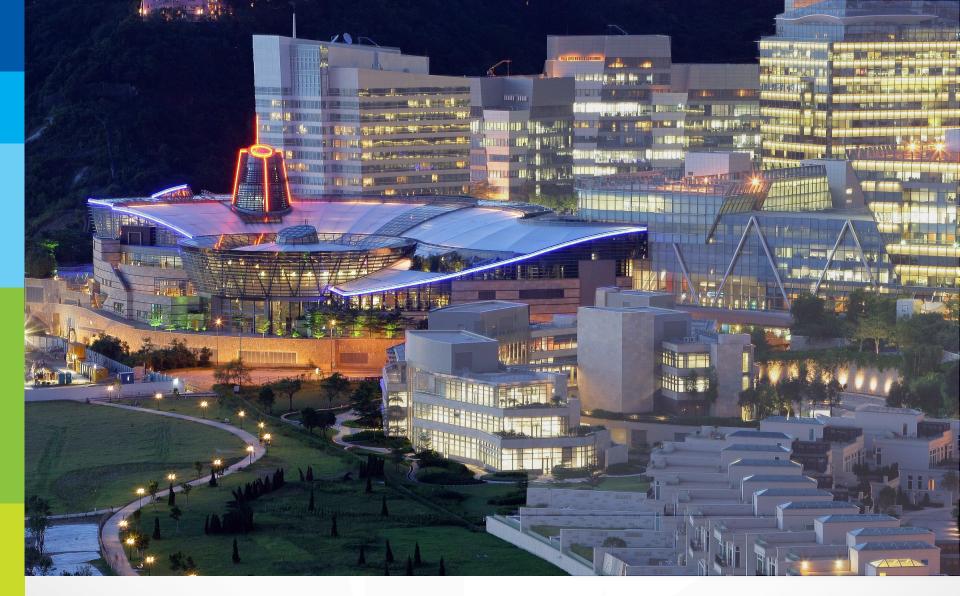

### The Arcade @ Cyberport

### Overview

- Located in Southern part of Hong Kong Island
- Mall positioning: To create the Arcade @ Cyberport as the unique "Get-inspired Hub" for youngsters and families, offering smart & lifestyle living concepts, e-sports supplies, digital edutainment and a cluster of popular restaurants
- Total Retail Area: 290,000 sf.
- Connected to four 1,000,000 sf. Grade-A office towers and a renowned 5-Star Hotel (Le Méridien Cyberport). ~5,700 working population within Cyberport area
- Prestige residential development including Residence Bel-Air and Baguio Villa which more than ~5,000 residential units are within walking distance
- High spending power of shoppers with Median Monthly Household Income of \$115,300
- Alongside the Arcade is the 600,000 sf. Waterfront Park with panoramic ocean view offering families, couples and pets lovers a hot spot for leisure and entertainment
- Around 3,300 sf. atrium with approx. 52ft ceiling height plus 53,000 sf. outdoor area at Seaview Terrace and The Podium for hosting various promotion events.